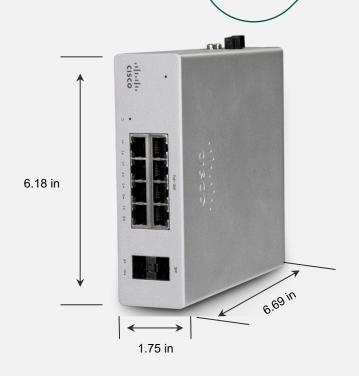

## Designs for adapting to non-traditional environments

#### **Extend connectivity to harsher spaces**

Power more use cases with **IP30** protection and support from **-40** °C to **70** °C.

#### Flexible mounting and power options

Mount via DIN rail, rack, or wall mount with multiple external power supply options.

#### **Smart power management with PoE**

Lower cabling cost and faster deployment with up to 30 W per port.