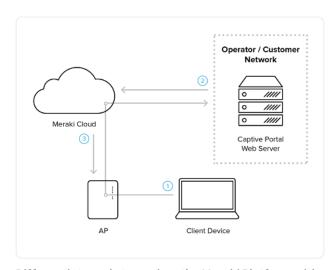

Advanced space monitoring

Manage uncertainty

Differentiate and strengthen the Meraki Platform with powerful API services