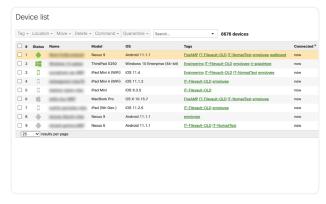

## **Build business resiliency**

Meraki cloud management allows lean IT teams to manage distributed workforces at scale.

- Keep employees and shoppers securely connected, regardless of their location
- Maintain flexibility for BYOD or company-issued devices with easy device management through Systems Manager (SM)
- Monitor and optimize critical business applications (VoIP, POS, CRM) to maintain productivity and business continuity with Meraki Insight

Single view device management

Flexibility using Systems Manager