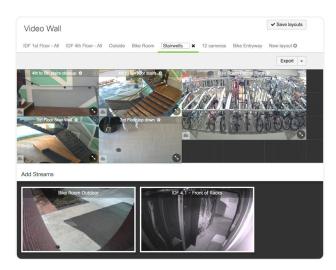

### Protect employee and customer safety

Meraki cameras and intrusion sensors deliver real-time analytics on occupancy, guest traffic flow, and object detection to safeguard visitors and merchandise.

- Measure store occupancy and maintain social distancing with Meraki MV cameras
- Quickly identify key surveillance events and mitigate product loss with motion search
- Defend critical inventory using Meraki MT intrusion sensors
- · Block security breaches at data centers and stores

#### **Smart Cameras (MV)**

Oversee operations at a distance with scalable physical security deployments with built-in storage and intelligence.