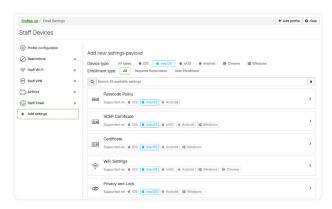

## **Build business resiliency**

Meraki cloud management allows lean IT teams to manage distributed workforces at scale.

- Keep employees and shoppers securely connected, regardless of their location
- Maintain flexibility for BYOD or company-issued devices with easy device management through Systems Manager (SM)
- Monitor and optimize critical business applications (VoIP, POS, CRM) to maintain productivity and business continuity with Meraki Insight

Single view device management

Flexibility using Systems Manager

### Mobile Device Management (SM)

Centrally manage endpoints across your network for corporate security compliance and BYOD enrollment.