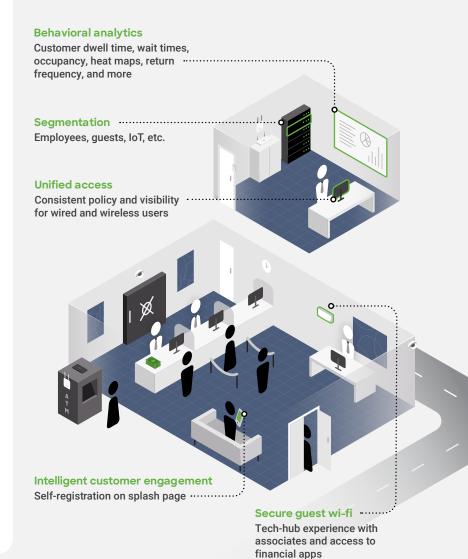

#### Branch transformation

- Rapidly deploy new applications, services, and customer engagement processes
- · Digitally transform the branch into a technology hub
- Drive customer loyalty with personalized experiences
- Make informed decisions with customer behavioral analytics

## Prioritize security

- Secure connectivity to onboard cloud applications
- Direct, protected internet access for optimal performance
- Cloud-orchestrated microsegmentation between employee groups, guests, and applications
- Automatically updated security signatures from the largest cyber threat team in the industry