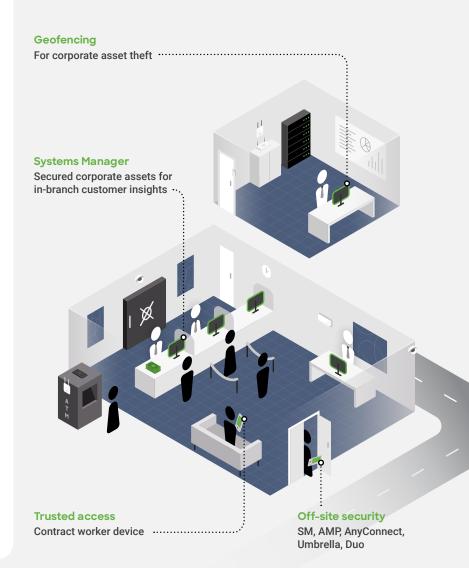

## Prioritize security

- Secure connectivity to onboard cloud applications
- Direct, protected internet access for optimal performance
- Cloud-orchestrated microsegmentation between employee groups, guests, and applications
- Automatically updated security signatures from the largest cyber threat team in the industry