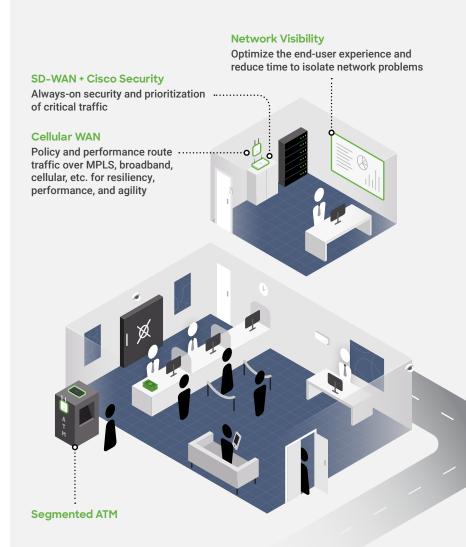

### WAN edge

- Security using Cisco's market-leading platforms (Talos, Umbrella, IPS, AMP)
- Direct, multi-cloud connectivity to SaaS applications or public clouds
- SD-WAN for dynamic failover, policy-based, and performance-based routing
- Rich analytics and alerting on application health, ISP health, and voice provider health

SD-WAN & security applicances

Meraki Insight

SOLUTION

#### LAN

- Wide range of switching options for any size branch network
- Adaptive policy for advanced segmentation with simple management
- Wi-Fi 6 access point portfolio for low-density to highperformance use cases

- Dedicated scanning radio for always-on wireless IPS security
- DNA Spaces and ecosystem integration for location analytics, heat-mapping, and bluetooth capabilities
- Globally set policy, enforced based on identity regardless of location

### Smart cameras and sensors

- Physical security without DVRs, VMS, servers, or any on-prem infrastructure
- People and automobile detection for a variety of applications
  - Occupancy detection, customer alerting when at counter, line length detection, floorplan heat maps, customer profile analytics
- · Ecosystem of partners for turn-key, cloud-based solutions
  - EVERYANGLE enables face-mask detection, traffic analytics, and occupancy metrics
  - DNA Spaces for occupancy detection and alerting