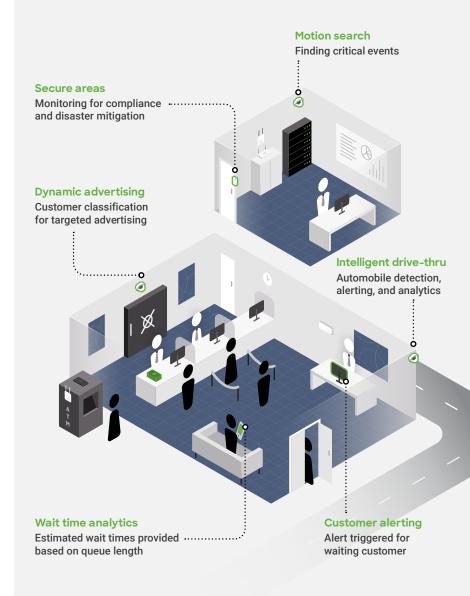

### Smart cameras and sensors

- Physical security without DVRs, VMS, servers, or any on-prem infrastructure
- People and automobile detection for a variety of applications
  - Occupancy detection, customer alerting when at counter, line length detection, floorplan heat maps, customer profile analytics
- · Ecosystem of partners for turn-key, cloud-based solutions
  - EVERYANGLE enables face-mask detection, traffic analytics, and occupancy metrics
  - DNA Spaces for occupancy detection and alerting